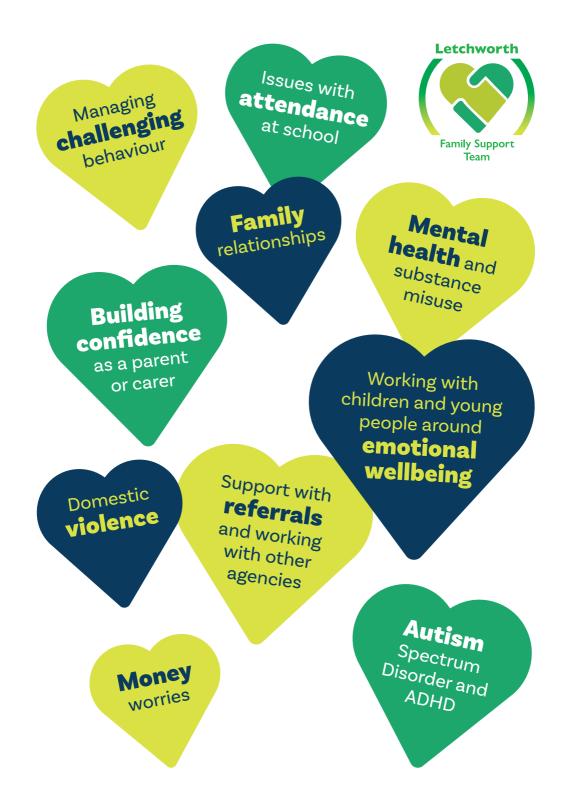

## Who we are

Letchworth

**Family Support** Team

We are a team of workers trained and experienced in supporting, children, young people and families. Our Family Support Workers have a wealth of knowledge regarding services and agencies working to support families.

## What we do

All families are different and there is no such thing as a "perfect family". Our job is not to come and judge you or decide what is in your family's best interests.

Our role is to meet with you to discuss the support that you and your family may need, and to agree the best way forward. We usually meet you at your home, although we may sometimes meet with you at a school or other venue.